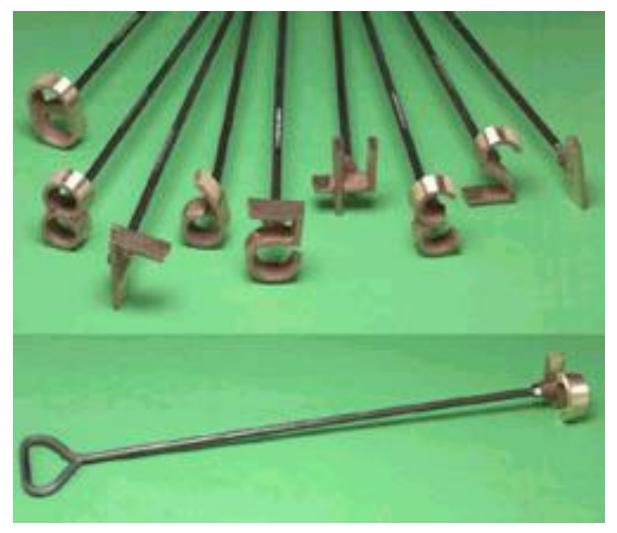

Livestock Equipment Identification

Categories of Use

### Castration or Tail Docking

#### Burdizzo Emasculatome

## Castration or Tail Docking



#### Elastrator

### Castration or Tail Docking



#### Emasculator



### French Straw Gun





# Hog Breeding Spirette





## Marking Harness



#### **Obstetrical Chain**





# Balling Gun





Cow Magnet



# Disposable Syringe



Drench Gun



Esophageal Feeder



## Ewe Prolapse Retainer



## Artery Forceps (Hemostat)



#### Lamb Tube Feeder



Multidose Syringe



### Needle Teeth Nippers



#### Tooth Float



## Branding Iron



#### Ear Notcher



# Ear Tag Applicator









#### **Tattoo Pliers**

#### Foot Care



## Foot Trimming Shears

#### Foot Care



### Hoof Knife

#### Foot Care



### Hoof Pick

## Dehorning



#### **Barnes Dehorner**

## Grooming





### Sweat Scrape

## Grooming



### Wool Card



# Hog Snare



#### Nose Lead



# Pig Hurdle



Twitch

### Farm Management



#### **Fence Pliers**

## Farm Management



## Implant Gun