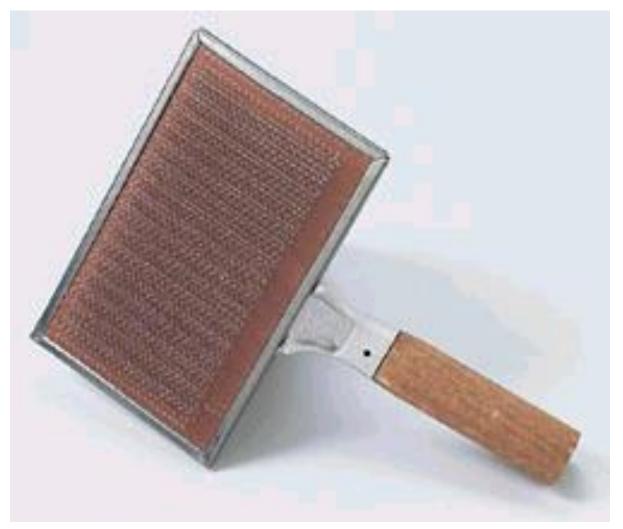

n or Tail Docking

#### Burdizzo Emasculatome

## Castration or Tail Docking



#### Elastrator

### Castration or Tail Docking



#### Emasculator



### French Straw Gun





# Hog Breeding Spirette





## Marking Harness



#### **Obstetrical Chain**





# Balling Gun





Cow Magnet



# Disposable Syringe



Drench Gun



Esophageal Feeder



## Ewe Prolapse Retainer



## Artery Forceps (Hemostat)



#### Lamb Tube Feeder



Multidose Syringe



### Needle Teeth Nippers



#### Tooth Float



## Branding Iron



#### Ear Notcher



# Ear Tag Applicator









#### **Tattoo Pliers**

#### Foot Care



## Foot Trimming Shears

#### Foot Care



### Hoof Knife

#### Foot Care



### Hoof Pick

## Dehorning



#### **Barnes Dehorner**

## Grooming





### Sweat Scrape

## Grooming



### Wool Card



# Hog Snare



#### Nose Lead



# Pig Hurdle



Twitch

### Farm Management



#### **Fence Pliers**

## Farm Management



## Implant Gun