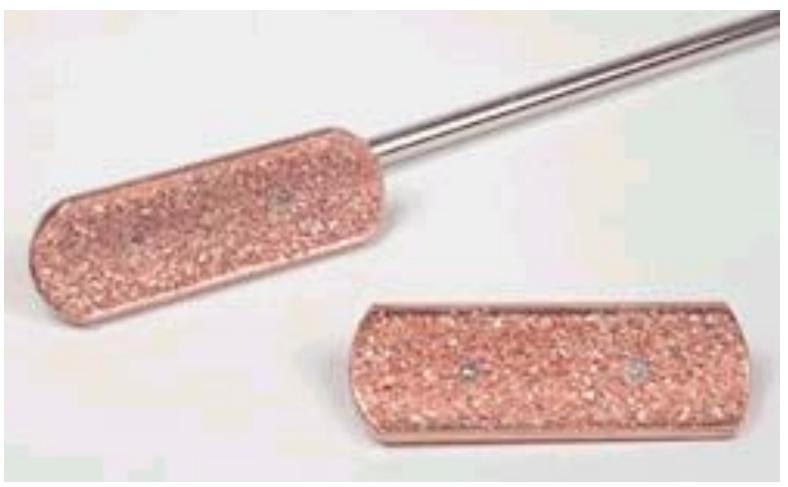

Livestock Equipment Identification

Categories of Use

### Castration or Tail Docking

#### Burdizzo Emasculatome

## Castration or Tail Docking



#### Elastrator

### Castration or Tail Docking



#### Emasculator



### French Straw Gun





# Hog Breeding Spirette





## Marking Harness



#### **Obstetrical Chain**





# Balling Gun





Cow Magnet



# Disposable Syringe



Drench Gun



Esophageal Feeder



## Ewe Prolapse Retainer



## Artery Forceps (Hemostat)



#### Lamb Tube Feeder



Multidose Syringe



### Needle Teeth Nippers



#### Tooth Float



## Branding Iron



#### Ear Notcher



# Ear Tag Applicator









#### **Tattoo Pliers**

#### Foot Care



## Foot Trimming Shears

#### Foot Care



### Hoof Knife

#### Foot Care



### Hoof Pick

## Dehorning



#### **Barnes Dehorner**

## Grooming





### Sweat Scrape

## Grooming



### Wool Card



# Hog Snare



#### Nose Lead



# Pig Hurdle



Twitch

### Farm Management



#### **Fence Pliers**

## Farm Management



## Implant Gun