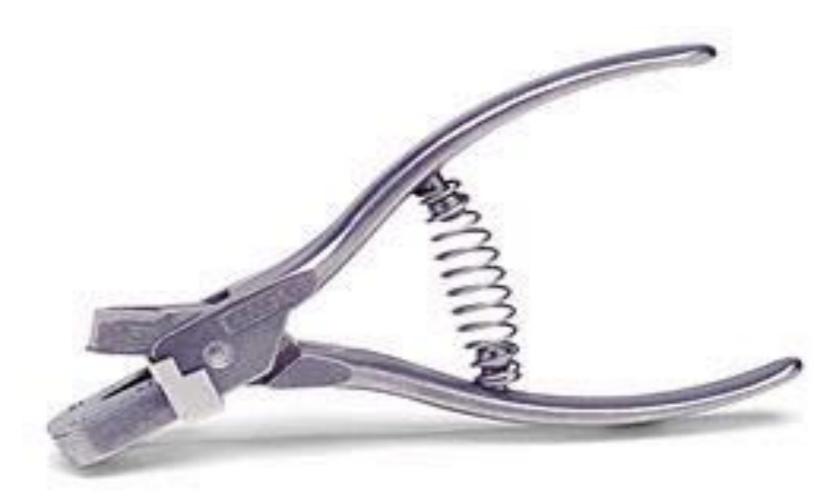

Livestock Equipment Identification

Categories of Use

### Castration or Tail Docking

#### Burdizzo Emasculatome

## Castration or Tail Docking



#### Elastrator

### Castration or Tail Docking



#### Emasculator



### French Straw Gun





# Hog Breeding Spirette





## Marking Harness



#### **Obstetrical Chain**





# Balling Gun





Cow Magnet



# Disposable Syringe



Drench Gun



Esophageal Feeder



## Ewe Prolapse Retainer



## Artery Forceps (Hemostat)



#### Lamb Tube Feeder



Multidose Syringe



### Needle Teeth Nippers



#### Tooth Float



## Branding Iron



#### Ear Notcher



# Ear Tag Applicator









#### **Tattoo Pliers**

#### Foot Care



## Foot Trimming Shears

#### Foot Care



### Hoof Knife

#### Foot Care



### Hoof Pick

## Dehorning



#### **Barnes Dehorner**

## Grooming





### Sweat Scrape

## Grooming



### Wool Card



# Hog Snare



#### Nose Lead



# Pig Hurdle



Twitch

### Farm Management



#### **Fence Pliers**

## Farm Management



## Implant Gun