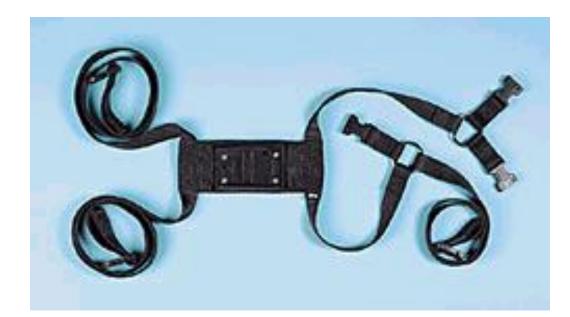

Livestock Equipment Identification

Categories of Use

### Castration or Tail Docking

#### Burdizzo Emasculatome

## Castration or Tail Docking



#### Elastrator

### Castration or Tail Docking



#### Emasculator



### French Straw Gun





# Hog Breeding Spirette





## Marking Harness



#### **Obstetrical Chain**





# Balling Gun





Cow Magnet



# Disposable Syringe



Drench Gun



Esophageal Feeder



## Ewe Prolapse Retainer



## Artery Forceps (Hemostat)



#### Lamb Tube Feeder



Multidose Syringe



### Needle Teeth Nippers



#### Tooth Float



## Branding Iron



#### Ear Notcher



# Ear Tag Applicator









#### **Tattoo Pliers**

#### Foot Care



## Foot Trimming Shears

#### Foot Care



### Hoof Knife

#### Foot Care



### Hoof Pick

## Dehorning



#### **Barnes Dehorner**

## Grooming





### Sweat Scrape

## Grooming



### Wool Card



# Hog Snare



#### Nose Lead



# Pig Hurdle



Twitch

### Farm Management



#### **Fence Pliers**

## Farm Management



## Implant Gun