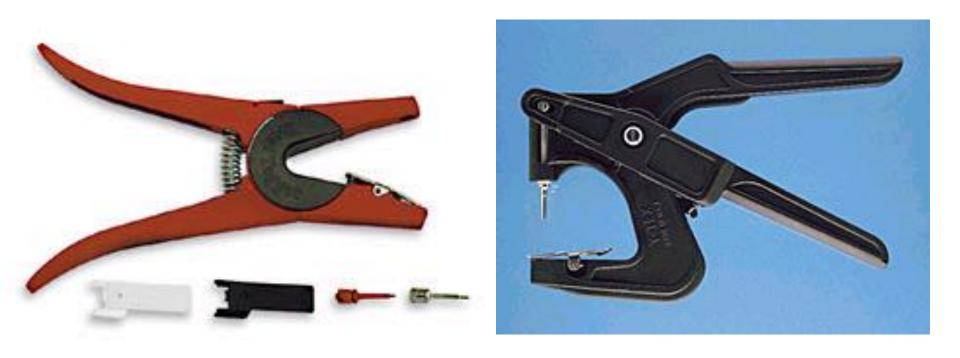

Livestock Equipment Identification

Categories of Use

### Castration or Tail Docking

#### Burdizzo Emasculatome

## Castration or Tail Docking



#### Elastrator

### Castration or Tail Docking



#### Emasculator



### French Straw Gun





# Hog Breeding Spirette





## Marking Harness



#### **Obstetrical Chain**





# Balling Gun





Cow Magnet



# Disposable Syringe



Drench Gun



Esophageal Feeder



## Ewe Prolapse Retainer



## Artery Forceps (Hemostat)



#### Lamb Tube Feeder



Multidose Syringe



### Needle Teeth Nippers



#### Tooth Float



## Branding Iron



#### Ear Notcher



# Ear Tag Applicator









#### **Tattoo Pliers**

#### Foot Care



## Foot Trimming Shears

#### Foot Care



### Hoof Knife

#### Foot Care



### Hoof Pick

## Dehorning



#### **Barnes Dehorner**

## Grooming





### Sweat Scrape

## Grooming



### Wool Card



# Hog Snare



#### Nose Lead



# Pig Hurdle



Twitch

### Farm Management



#### **Fence Pliers**

## Farm Management



## Implant Gun