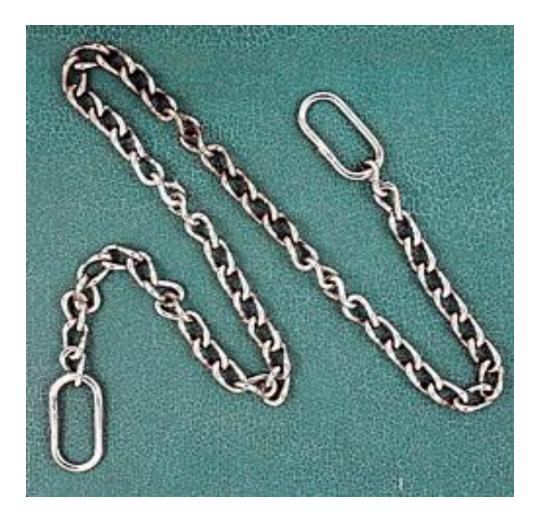

Livestock Equipment Identification

Categories of Use

### Castration or Tail Docking

#### Burdizzo Emasculatome

## Castration or Tail Docking



#### Elastrator

### Castration or Tail Docking



#### Emasculator



### French Straw Gun





# Hog Breeding Spirette





## Marking Harness



#### **Obstetrical Chain**





# Balling Gun





Cow Magnet



# Disposable Syringe



Drench Gun



Esophageal Feeder



## Ewe Prolapse Retainer



## Artery Forceps (Hemostat)



#### Lamb Tube Feeder



Multidose Syringe



### Needle Teeth Nippers



#### Tooth Float



## Branding Iron



#### Ear Notcher



# Ear Tag Applicator









#### **Tattoo Pliers**

#### Foot Care



## Foot Trimming Shears

#### Foot Care



### Hoof Knife

#### Foot Care



### Hoof Pick

## Dehorning



#### **Barnes Dehorner**

## Grooming





### Sweat Scrape

## Grooming



### Wool Card



# Hog Snare



#### Nose Lead



# Pig Hurdle



Twitch

### Farm Management



#### **Fence Pliers**

## Farm Management



## Implant Gun