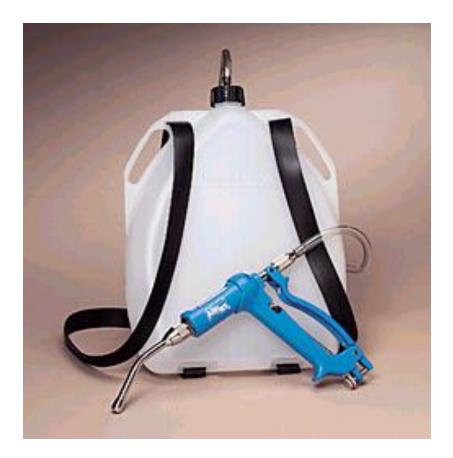

Livestock Equipment Identification

Categories of Use

### Castration or Tail Docking

#### Burdizzo Emasculatome

## Castration or Tail Docking



#### Elastrator

### Castration or Tail Docking



#### Emasculator



### French Straw Gun





# Hog Breeding Spirette





## Marking Harness



#### **Obstetrical Chain**





# Balling Gun





Cow Magnet



# Disposable Syringe



Drench Gun



Esophageal Feeder



## Ewe Prolapse Retainer



## Artery Forceps (Hemostat)



#### Lamb Tube Feeder



Multidose Syringe



### Needle Teeth Nippers



#### Tooth Float



## Branding Iron



#### Ear Notcher



# Ear Tag Applicator









#### **Tattoo Pliers**

#### Foot Care



## Foot Trimming Shears

#### Foot Care



### Hoof Knife

#### Foot Care



### Hoof Pick

## Dehorning



#### **Barnes Dehorner**

## Grooming





### Sweat Scrape

## Grooming



### Wool Card



# Hog Snare



#### Nose Lead



# Pig Hurdle



Twitch

### Farm Management



#### **Fence Pliers**

## Farm Management



## Implant Gun