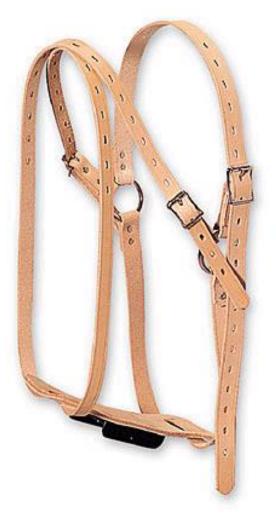

Livestock Equipment Identification

Categories of Use

### Castration or Tail Docking

#### Burdizzo Emasculatome

## Castration or Tail Docking



#### Elastrator

### Castration or Tail Docking



#### Emasculator



### French Straw Gun





# Hog Breeding Spirette





## Marking Harness



#### **Obstetrical Chain**





# Balling Gun





Cow Magnet



# Disposable Syringe



Drench Gun



Esophageal Feeder



## Ewe Prolapse Retainer



## Artery Forceps (Hemostat)



#### Lamb Tube Feeder



Multidose Syringe



### Needle Teeth Nippers



#### Tooth Float



## Branding Iron



#### Ear Notcher



# Ear Tag Applicator









#### **Tattoo Pliers**

#### Foot Care



## Foot Trimming Shears

#### Foot Care



### Hoof Knife

#### Foot Care



### Hoof Pick

## Dehorning



#### **Barnes Dehorner**

## Grooming





### Sweat Scrape

## Grooming



### Wool Card



# Hog Snare



#### Nose Lead



# Pig Hurdle



Twitch

### Farm Management



#### **Fence Pliers**

## Farm Management



## Implant Gun