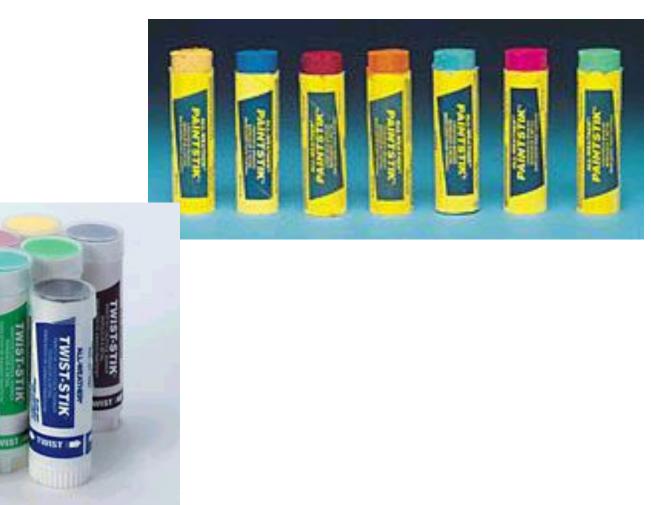

Livestock Equipment Identification

Categories of Use

### Castration or Tail Docking

#### Burdizzo Emasculatome

## Castration or Tail Docking



#### Elastrator

### Castration or Tail Docking



#### Emasculator



### French Straw Gun





# Hog Breeding Spirette





## Marking Harness



#### **Obstetrical Chain**





# Balling Gun





Cow Magnet



# Disposable Syringe



Drench Gun



Esophageal Feeder



## Ewe Prolapse Retainer



## Artery Forceps (Hemostat)



#### Lamb Tube Feeder



Multidose Syringe



### Needle Teeth Nippers



#### Tooth Float



## Branding Iron



#### Ear Notcher



# Ear Tag Applicator









#### **Tattoo Pliers**

#### Foot Care



## Foot Trimming Shears

#### Foot Care



### Hoof Knife

#### Foot Care



### Hoof Pick

## Dehorning



#### **Barnes Dehorner**

## Grooming





### Sweat Scrape

## Grooming



### Wool Card



# Hog Snare



#### Nose Lead



# Pig Hurdle



Twitch

### Farm Management



#### **Fence Pliers**

## Farm Management



## Implant Gun