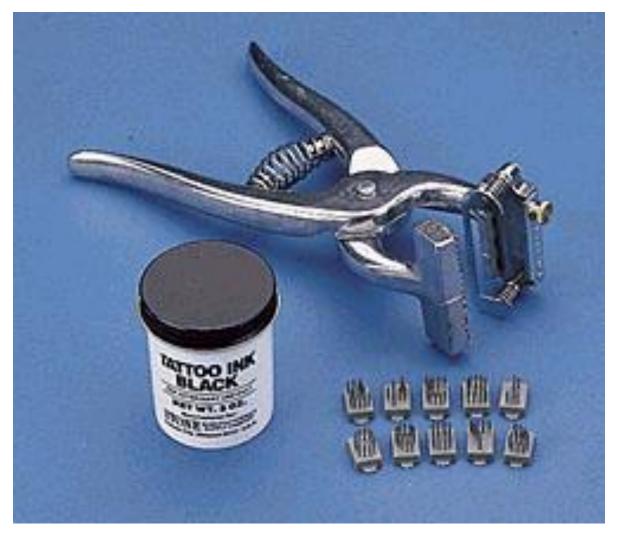

Livestock Equipment Identification

Categories of Use

### Castration or Tail Docking

#### Burdizzo Emasculatome

## Castration or Tail Docking



#### Elastrator

### Castration or Tail Docking



#### Emasculator



### French Straw Gun





# Hog Breeding Spirette





## Marking Harness



#### **Obstetrical Chain**





# Balling Gun





Cow Magnet



# Disposable Syringe



Drench Gun



Esophageal Feeder



## Ewe Prolapse Retainer



## Artery Forceps (Hemostat)



#### Lamb Tube Feeder



Multidose Syringe



### Needle Teeth Nippers



#### Tooth Float



## Branding Iron



#### Ear Notcher



# Ear Tag Applicator









#### **Tattoo Pliers**

#### Foot Care



## Foot Trimming Shears

#### Foot Care



### Hoof Knife

#### Foot Care



### Hoof Pick

## Dehorning



#### **Barnes Dehorner**

## Grooming





### Sweat Scrape

## Grooming



### Wool Card



# Hog Snare



#### Nose Lead



# Pig Hurdle



Twitch

### Farm Management



#### **Fence Pliers**

## Farm Management



## Implant Gun