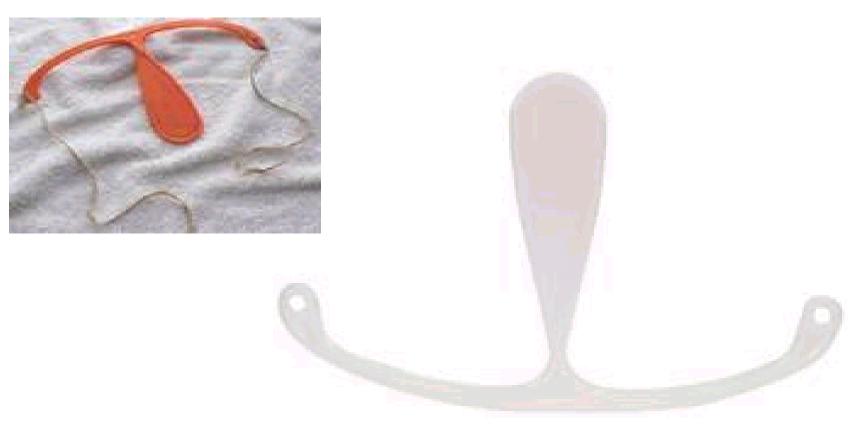

Livestock Equipment Identification

Categories of Use

### Castration or Tail Docking

#### Burdizzo Emasculatome

## Castration or Tail Docking



#### Elastrator

### Castration or Tail Docking



#### Emasculator



### French Straw Gun





# Hog Breeding Spirette





## Marking Harness



#### **Obstetrical Chain**





# Balling Gun





Cow Magnet



# Disposable Syringe



Drench Gun



Esophageal Feeder



## Ewe Prolapse Retainer



## Artery Forceps (Hemostat)



#### Lamb Tube Feeder



Multidose Syringe



### Needle Teeth Nippers



#### Tooth Float



## Branding Iron



#### Ear Notcher



# Ear Tag Applicator









#### **Tattoo Pliers**

#### Foot Care



## Foot Trimming Shears

#### Foot Care



### Hoof Knife

#### Foot Care



### Hoof Pick

## Dehorning



#### **Barnes Dehorner**

## Grooming





### Sweat Scrape

## Grooming



### Wool Card



# Hog Snare



#### Nose Lead



# Pig Hurdle



Twitch

### Farm Management



#### **Fence Pliers**

## Farm Management



## Implant Gun