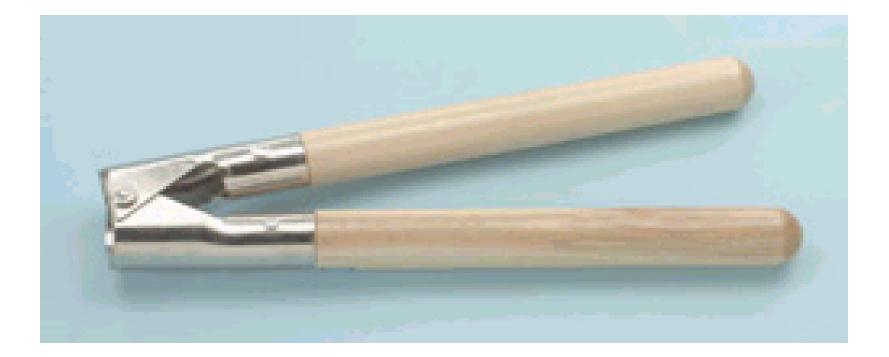

Livestock Equipment Identification

Categories of Use

### Castration or Tail Docking

#### Burdizzo Emasculatome

## Castration or Tail Docking



#### Elastrator

### Castration or Tail Docking



#### Emasculator



### French Straw Gun





# Hog Breeding Spirette





## Marking Harness



#### **Obstetrical Chain**





# Balling Gun





Cow Magnet



# Disposable Syringe



Drench Gun



Esophageal Feeder



## Ewe Prolapse Retainer



## Artery Forceps (Hemostat)



#### Lamb Tube Feeder



Multidose Syringe



### Needle Teeth Nippers



#### Tooth Float



## Branding Iron



#### Ear Notcher



# Ear Tag Applicator









#### **Tattoo Pliers**

#### Foot Care



## Foot Trimming Shears

#### Foot Care



### Hoof Knife

#### Foot Care



### Hoof Pick

## Dehorning



#### **Barnes Dehorner**

## Grooming





### Sweat Scrape

## Grooming



### Wool Card



# Hog Snare



#### Nose Lead



# Pig Hurdle



Twitch

### Farm Management



#### **Fence Pliers**

## Farm Management



## Implant Gun