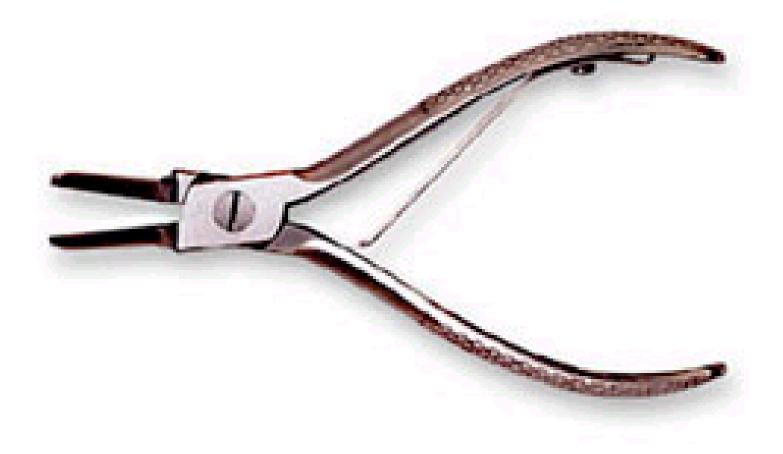

Livestock Equipment Identification

Categories of Use

### Castration or Tail Docking

#### Burdizzo Emasculatome

## Castration or Tail Docking



#### Elastrator

### Castration or Tail Docking



#### Emasculator



### French Straw Gun





# Hog Breeding Spirette





## Marking Harness



#### **Obstetrical Chain**





# Balling Gun





Cow Magnet



# Disposable Syringe



Drench Gun



Esophageal Feeder



## Ewe Prolapse Retainer



## Artery Forceps (Hemostat)



#### Lamb Tube Feeder



Multidose Syringe



### Needle Teeth Nippers



#### Tooth Float



## Branding Iron



#### Ear Notcher



# Ear Tag Applicator









#### **Tattoo Pliers**

#### Foot Care



## Foot Trimming Shears

#### Foot Care



### Hoof Knife

#### Foot Care



### Hoof Pick

## Dehorning



#### **Barnes Dehorner**

## Grooming





### Sweat Scrape

## Grooming



### Wool Card



# Hog Snare



#### Nose Lead



# Pig Hurdle



Twitch

### Farm Management



#### **Fence Pliers**

## Farm Management



## Implant Gun