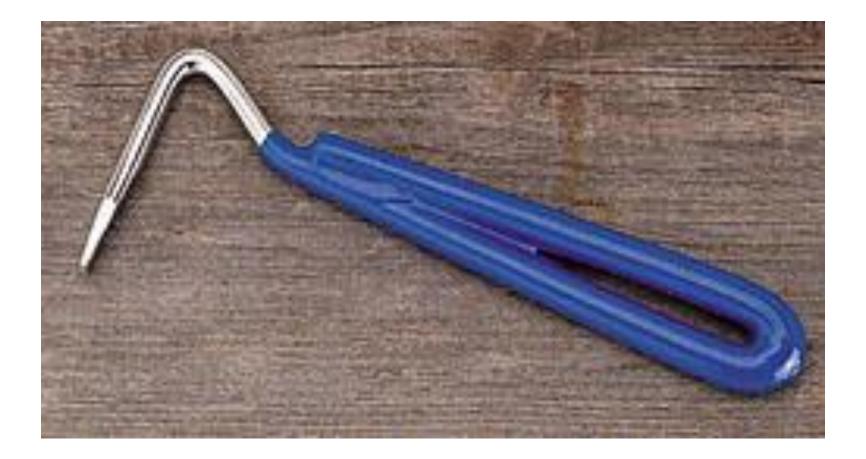

Livestock Equipment Identification

Categories of Use

### Castration or Tail Docking

#### Burdizzo Emasculatome

## Castration or Tail Docking



#### Elastrator

### Castration or Tail Docking



#### Emasculator



### French Straw Gun





# Hog Breeding Spirette





## Marking Harness



#### **Obstetrical Chain**





# Balling Gun





Cow Magnet



# Disposable Syringe



Drench Gun



Esophageal Feeder



## Ewe Prolapse Retainer



## Artery Forceps (Hemostat)



#### Lamb Tube Feeder



Multidose Syringe



### Needle Teeth Nippers



#### Tooth Float



## Branding Iron



#### Ear Notcher



# Ear Tag Applicator









#### **Tattoo Pliers**

#### Foot Care



## Foot Trimming Shears

#### Foot Care



### Hoof Knife

#### Foot Care



### Hoof Pick

## Dehorning



#### **Barnes Dehorner**

## Grooming





### Sweat Scrape

## Grooming



### Wool Card



# Hog Snare



#### Nose Lead



# Pig Hurdle



Twitch

### Farm Management



#### **Fence Pliers**

## Farm Management



## Implant Gun