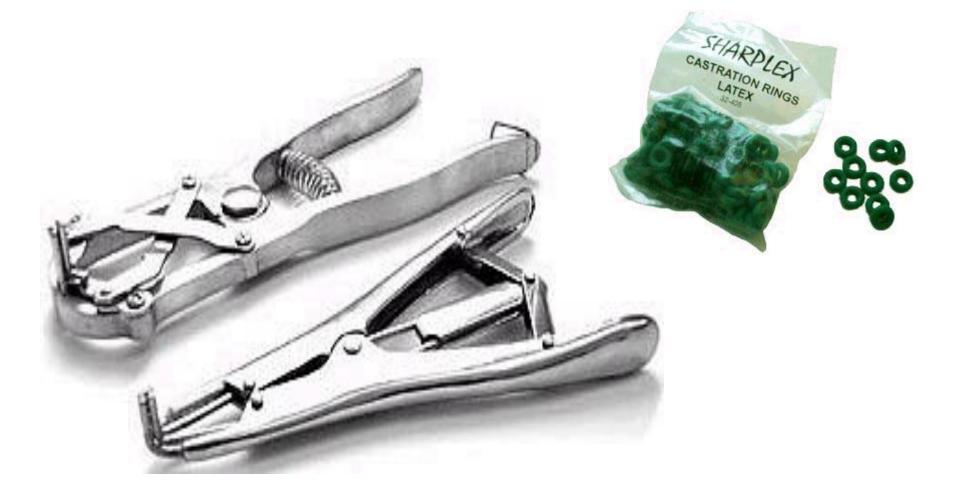

### Castration or Tail Docking

#### Burdizzo Emasculatome

## Castration or Tail Docking

#### Elastrator