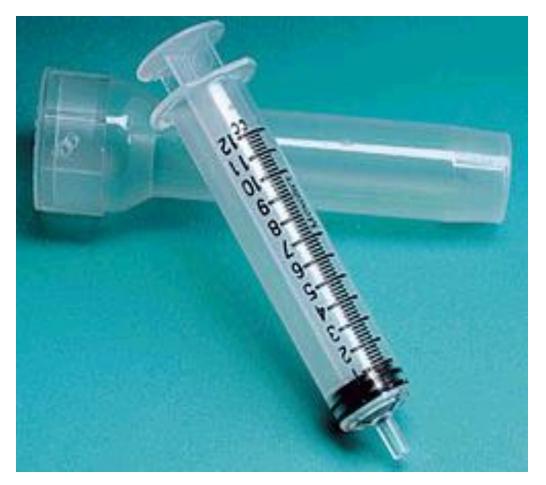

Livestock Equipment Identification

Categories of Use

### Castration or Tail Docking

#### Burdizzo Emasculatome

## Castration or Tail Docking



#### Elastrator

### Castration or Tail Docking



#### Emasculator



### French Straw Gun





# Hog Breeding Spirette





## Marking Harness



#### **Obstetrical Chain**





# Balling Gun





Cow Magnet



# Disposable Syringe



Drench Gun



Esophageal Feeder



## Ewe Prolapse Retainer



## Artery Forceps (Hemostat)



#### Lamb Tube Feeder



Multidose Syringe



### Needle Teeth Nippers



#### Tooth Float



## Branding Iron



#### Ear Notcher



# Ear Tag Applicator









#### **Tattoo Pliers**

#### Foot Care



## Foot Trimming Shears

#### Foot Care



### Hoof Knife

#### Foot Care



### Hoof Pick

## Dehorning



#### **Barnes Dehorner**

## Grooming





### Sweat Scrape

## Grooming



### Wool Card



# Hog Snare



#### Nose Lead



# Pig Hurdle



Twitch

### Farm Management



#### **Fence Pliers**

## Farm Management



## Implant Gun